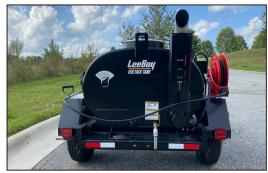

## **Performance Features:**

- 150 Gallon (567.8 I) Capacity Tank
- 4.8 hp (3.6 kw) Honda Engine
- 6' (1.8 m) Wand with On/Off Valve
- 40' (12.19 m) Heavy-Duty Recoil Hose Reel
- · 3,194 lbs (1,448 kg) Loaded Weight
- 1" (25 mm) Rear Tank Sampling Valve
- One 300,000 BTU Propane Burner
- Trailer-Mounted or Skid-Mounted Configurations
- Electric brakes
- Emergency Brake-Away System
- Optional Accessories Available

## L150 Tack Distributor Specifications

| Tank Size                             | 150 gallons (567.8 l)                                                                                                     |
|---------------------------------------|---------------------------------------------------------------------------------------------------------------------------|
| Dimensions<br>(Trailer Configuration) | - Length: 10' 6" (3.22 m)<br>- Width: 6' 6" (1.98 m)<br>- Height: 5' 9" (1.76 m)<br>- Shipping Weight: 1,519 lbs (689 kg) |
| Dimensions<br>(Skid Configuration)    | - Length: 7' 6" (2.29 m)<br>- Width: 4' 3" (1.28 m)<br>- Height: 4' 9" (1.45 m)                                           |
| Engine                                | Honda – 4.8 hp (3.6 kw)                                                                                                   |
| Capacities                            | - Fuel: 1 gallon (3.79 I)                                                                                                 |
| Tank Dimensions                       | - Length: 30.75" (.78 m)<br>- Width: 54.125" (1.37 m)<br>- Height: 36.25" (.92 m)                                         |
| Asphalt Pump                          | - Specially designed 7 gallons per minute (26.5 lmp) pump                                                                 |
| Heat System                           | - One 300,000 BTU propane burner<br>- One start burner<br>- 40 lbs (18.1 kg) propane fuel tank                            |
| Temperature Gauge                     | - 50 - 300° F (10 - 149° C)<br>- Adjustable angle faceplate                                                               |
| Flush Tank                            | - 7 gallons (26.5 I) tank with suck back valve                                                                            |
| Hose and Reel                         | 5" x 40' (13 mm x 12.19 m) heavy-duty recoil<br>hose reel                                                                 |