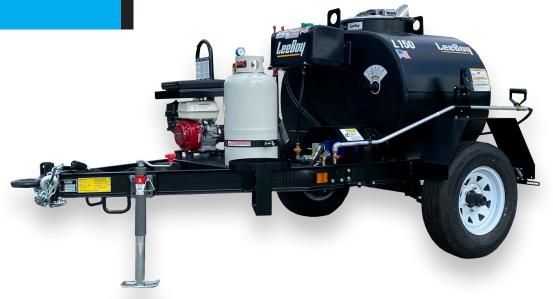

## L150 Tack Tank

The 150 Tack Distributor ideally serves the paving contractor dedicated to smaller projects. With a conservative 150 gallon capacity tank, this solution still contains many of the features and functionality of the larger units. Inclusive of a powerful Honda engine, the user-friendly design can either be trailer or skid mounted. Multiple additional options including remote in-cab controls or overnight heating can further enhance the end user's experience.

## **Performance Features:**

- 150 Gallon (567.8 I) Capacity Tank
- 4.8 hp (3.6 kw) Honda Engine
- 6' (1.8 m) Wand with On/Off Valve
- 40' (12.19 m) Heavy-Duty Recoil Hose Reel
- · 3,194 lbs (1,448 kg) Loaded Weight
- 1" (25 mm) Rear Tank Sampling Valve
- One 300,000 BTU Propane Burner
- Trailer-Mounted or Skid-Mounted Configurations
- Electric brakes
- Emergency Brake-Away System
- Optional Accessories Available

## L150 Tack Distributor Specifications

| Tank Size                             | 150 gallons (567.8 l)                                                                                                     |
|---------------------------------------|---------------------------------------------------------------------------------------------------------------------------|
| Dimensions<br>(Trailer Configuration) | - Length: 10' 6" (3.22 m)<br>- Width: 6' 6" (1.98 m)<br>- Height: 5' 9" (1.76 m)<br>- Shipping Weight: 1,519 lbs (689 kg) |
| Dimensions<br>(Skid Configuration)    | - Length: 7' 6" (2.29 m)<br>- Width: 4' 3" (1.28 m)<br>- Height: 4' 9" (1.45 m)                                           |
| Engine                                | Honda – 4.8 hp (3.6 kw)                                                                                                   |
| Capacities                            | - Fuel: 1 gallon (3.79 I)                                                                                                 |
| Tank Dimensions                       | - Length: 30.75" (.78 m)<br>- Width: 54.125" (1.37 m)<br>- Height: 36.25" (.92 m)                                         |
| Asphalt Pump                          | - Specially designed 7 gallons per minute (26.5 lmp) pump                                                                 |
| Heat System                           | - One 300,000 BTU propane burner<br>- One start burner<br>- 40 lbs (18.1 kg) propane fuel tank                            |
| Temperature Gauge                     | - 50 - 300° F (10 - 149° C)<br>- Adjustable angle faceplate                                                               |
| Flush Tank                            | - 7 gallons (26.5 I) tank with suck back valve                                                                            |
| Hose and Reel                         | 5" x 40' (13 mm x 12.19 m) heavy-duty recoil<br>hose reel                                                                 |