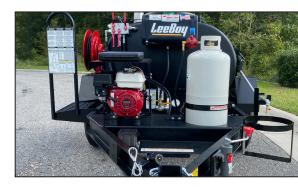

## **Performance Features:**

- 150 Gallon (567.8 I) Capacity Tank
- 4.8 hp (3.6 kw) Honda Engine
- 6' (1.8 m) Wand with On/Off Valve
- 40' (12.19 m) Heavy-Duty Recoil Hose Reel
- · 3,194 lbs (1,448 kg) Loaded Weight
- 1" (25 mm) Rear Tank Sampling Valve
- One 300,000 BTU Propane Burner
- Trailer-Mounted or Skid-Mounted Configurations
- Electric brakes
- Emergency Brake-Away System
- Optional Accessories Available

## L150 Tack Distributor Specifications

| Tank Size                             | 150 gallons (567.8 l)                                                                                                     |
|---------------------------------------|---------------------------------------------------------------------------------------------------------------------------|
| Dimensions<br>(Trailer Configuration) | - Length: 10' 6" (3.22 m)<br>- Width: 6' 6" (1.98 m)<br>- Height: 5' 9" (1.76 m)<br>- Shipping Weight: 1,519 lbs (689 kg) |
| Dimensions<br>(Skid Configuration)    | - Length: 7' 6" (2.29 m)<br>- Width: 4' 3" (1.28 m)<br>- Height: 4' 9" (1.45 m)                                           |
| Engine                                | Honda – 4.8 hp (3.6 kw)                                                                                                   |
| Capacities                            | - Fuel: 1 gallon (3.79 I)                                                                                                 |
| Tank Dimensions                       | - Length: 30.75" (.78 m)<br>- Width: 54.125" (1.37 m)<br>- Height: 36.25" (.92 m)                                         |
| Asphalt Pump                          | - Specially designed 7 gallons per minute (26.5 lmp) pump                                                                 |
| Heat System                           | - One 300,000 BTU propane burner<br>- One start burner<br>- 40 lbs (18.1 kg) propane fuel tank                            |
| Temperature Gauge                     | - 50 - 300° F (10 - 149° C)<br>- Adjustable angle faceplate                                                               |
| Flush Tank                            | - 7 gallons (26.5 I) tank with suck back valve                                                                            |
| Hose and Reel                         | 5" x 40' (13 mm x 12.19 m) heavy-duty recoil<br>hose reel                                                                 |