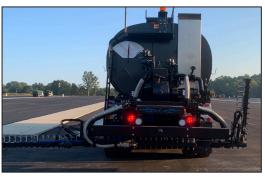

## **Performance Features:**

- 24' Fully Circulating, Folding & Extending Spraybar
- Automatic In-Cab Controls
- Internal Spraybar Valves
- 560 gallons per minute, Viking Asphalt Pump
- Enviro-Flush Clean Out System
- Straight-Line Start and Stop
- Accurate Application Regardless of Spraybar Width or Speed
- 12 Presets for Application Rate
- Speed and Distance Monitoring
- External Controls & Pump Speed Display on Rear Fender

## Maximizer 4B Asphalt Distributor Specifications

| Tank Capacity | - 2,050 gallons to 5,313 gallons  * Gallons listed are maximum tank capacities. Recommended tank capacities may be limited by 1,) Thermal expansion of materials. 2.) Density of materials. 3,] Truck/axle load ratings. For more detail, please contact your local Rosco Sales Representative or Dealer.  Moote all applicable Fodoral DOT requirations.                                 | Operato<br>Control | or's In-Cab<br>s                 | <ul> <li>Plus+1 CAN Bus control and onboard diagnostics</li> <li>7" 800 x 480, high-res color display</li> <li>Automatic application rate control</li> <li>Settings for flow, speed calibration, spraybar width, spraybar on/off control by section</li> <li>Capable of storing up to 12 preset application rates for instant retrieval</li> <li>Readouts include FPM, GPM, total feet sprayed, total gallons sprayed, total sq. yards sprayed, flow and speed calibration, application rate, tank temperature, hour meter, spraybar width</li> <li>Convenient external controls and pump speed display mounted on rear fender</li> </ul>                                           |
|---------------|-------------------------------------------------------------------------------------------------------------------------------------------------------------------------------------------------------------------------------------------------------------------------------------------------------------------------------------------------------------------------------------------|--------------------|----------------------------------|-------------------------------------------------------------------------------------------------------------------------------------------------------------------------------------------------------------------------------------------------------------------------------------------------------------------------------------------------------------------------------------------------------------------------------------------------------------------------------------------------------------------------------------------------------------------------------------------------------------------------------------------------------------------------------------|
| Tank          | <ul> <li>- Meets all applicable Federal DOT regulations</li> <li>- 10 gauge steel shell</li> <li>- 7 gauge steel reinforced, flanged heads</li> <li>- Seams are electrically welded</li> </ul>                                                                                                                                                                                            |                    | Additional Standard<br>Equipment |                                                                                                                                                                                                                                                                                                                                                                                                                                                                                                                                                                                                                                                                                     |
| Insulation    | <ul><li>- 2" rock wool with spacers to prevent<br/>compression</li><li>- Protected by an aluminium jacket</li></ul>                                                                                                                                                                                                                                                                       |                    |                                  |                                                                                                                                                                                                                                                                                                                                                                                                                                                                                                                                                                                                                                                                                     |
| Heat System   | - Two diesel fired burners with electric ignition<br>- 560,000 BTU per burner, per hour capacity                                                                                                                                                                                                                                                                                          |                    |                                  | <ul> <li>Front and rear dial contents gauge</li> <li>4" dial, internal pencil thermometers</li> <li>Sample valve</li> <li>Back up alarm</li> <li>Ladder and platform assembly</li> <li>Rear bumper to protect spraybar</li> </ul>                                                                                                                                                                                                                                                                                                                                                                                                                                                   |
| Asphalt Pump  | - Viking, positive displacement pump<br>- 560 gallon per minute                                                                                                                                                                                                                                                                                                                           |                    |                                  |                                                                                                                                                                                                                                                                                                                                                                                                                                                                                                                                                                                                                                                                                     |
| Clean Out     | <ul> <li>Enviro-flush allows circulation through asphalt<br/>pump, valves, distributing lines and spraybar</li> <li>Material returned to tank for later use or disposal</li> <li>25 gallons capacity</li> </ul>                                                                                                                                                                           |                    |                                  |                                                                                                                                                                                                                                                                                                                                                                                                                                                                                                                                                                                                                                                                                     |
|               |                                                                                                                                                                                                                                                                                                                                                                                           | Option             | al Equipment                     |                                                                                                                                                                                                                                                                                                                                                                                                                                                                                                                                                                                                                                                                                     |
| Spraybar      | <ul> <li>Brass, slotted nozzles and valves are non-clogging</li> <li>Quick-disconnect allows operator to change spray widths in 4" increments</li> <li>24' full circulating bar, extendable spraybar</li> <li>Two 8' independently controlled, extending sections</li> <li>Two 4' fully circulating hydraulically folding wings</li> <li>Nozzles: spaced 4" center on spraybar</li> </ul> |                    |                                  | <ul> <li>LPG burner, includes 48 gallon LP tank</li> <li>LPG burner with electric ignition, 100% outfire protection and heat limit control</li> <li>Diesel burners with outfire protection and heat limit control</li> <li>Oil heat system, pump, spraybar and sump</li> <li>Emulsion tank hand railing, electric actuated</li> <li>Washdown system with pump and hose, selfwinding hose reel</li> <li>Loading hose, 3" x 15' flexible steel with quick couplers</li> <li>Leading hose, 3" x 15' rubber with quick couplers</li> <li>LED working lights, qty 4</li> <li>Electric overnight heat, 240V single phase</li> <li>GPS Speed Sensor in lieu of Radar Horn Speed</li> </ul> |
|               |                                                                                                                                                                                                                                                                                                                                                                                           |                    |                                  | Sensor - Additional options available, visit LeeBoy.com                                                                                                                                                                                                                                                                                                                                                                                                                                                                                                                                                                                                                             |