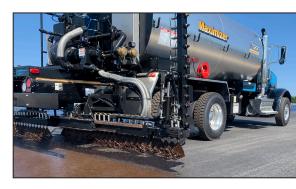

## **Performance Features:**

- 24' Fully Circulating, Folding & Extending Spraybar
- Automatic In-Cab Controls
- Internal Spraybar Valves
- 560 gallons per minute, Viking Asphalt Pump
- Enviro-Flush Clean Out System
- Straight-Line Start and Stop
- Accurate Application Regardless of Spraybar Width or Speed
- 12 Presets for Application Rate
- Speed and Distance Monitoring
- External Controls & Pump Speed Display on Rear Fender

## Maximizer 4B Asphalt Distributor Specifications

| Tank Capacity | - 2,050 gallons to 5,313 gallons  * Gallons listed are maximum tank capacities. Recommended tank capacities may be limited by 1,) Thermal expansion of materials. 2.) Density of materials. 3,] Truck/axle load ratings. For more detail, please contact your local Rosco Sales Representative or Dealer.  Moote all applicable Fodoral DOT requirations.                                 | Operato<br>Control | or's In-Cab<br>s                 | <ul> <li>Plus+1 CAN Bus control and onboard diagnostics</li> <li>7" 800 x 480, high-res color display</li> <li>Automatic application rate control</li> <li>Settings for flow, speed calibration, spraybar width, spraybar on/off control by section</li> <li>Capable of storing up to 12 preset application rates for instant retrieval</li> <li>Readouts include FPM, GPM, total feet sprayed, total gallons sprayed, total sq. yards sprayed, flow and speed calibration, application rate, tank temperature, hour meter, spraybar width</li> <li>Convenient external controls and pump speed display mounted on rear fender</li> </ul>                                           |
|---------------|-------------------------------------------------------------------------------------------------------------------------------------------------------------------------------------------------------------------------------------------------------------------------------------------------------------------------------------------------------------------------------------------|--------------------|----------------------------------|-------------------------------------------------------------------------------------------------------------------------------------------------------------------------------------------------------------------------------------------------------------------------------------------------------------------------------------------------------------------------------------------------------------------------------------------------------------------------------------------------------------------------------------------------------------------------------------------------------------------------------------------------------------------------------------|
| Tank          | <ul> <li>- Meets all applicable Federal DOT regulations</li> <li>- 10 gauge steel shell</li> <li>- 7 gauge steel reinforced, flanged heads</li> <li>- Seams are electrically welded</li> </ul>                                                                                                                                                                                            |                    | Additional Standard<br>Equipment |                                                                                                                                                                                                                                                                                                                                                                                                                                                                                                                                                                                                                                                                                     |
| Insulation    | <ul><li>- 2" rock wool with spacers to prevent<br/>compression</li><li>- Protected by an aluminium jacket</li></ul>                                                                                                                                                                                                                                                                       |                    |                                  |                                                                                                                                                                                                                                                                                                                                                                                                                                                                                                                                                                                                                                                                                     |
| Heat System   | - Two diesel fired burners with electric ignition<br>- 560,000 BTU per burner, per hour capacity                                                                                                                                                                                                                                                                                          |                    |                                  | <ul> <li>Front and rear dial contents gauge</li> <li>4" dial, internal pencil thermometers</li> <li>Sample valve</li> <li>Back up alarm</li> <li>Ladder and platform assembly</li> <li>Rear bumper to protect spraybar</li> </ul>                                                                                                                                                                                                                                                                                                                                                                                                                                                   |
| Asphalt Pump  | - Viking, positive displacement pump<br>- 560 gallon per minute                                                                                                                                                                                                                                                                                                                           |                    |                                  |                                                                                                                                                                                                                                                                                                                                                                                                                                                                                                                                                                                                                                                                                     |
| Clean Out     | <ul> <li>Enviro-flush allows circulation through asphalt<br/>pump, valves, distributing lines and spraybar</li> <li>Material returned to tank for later use or disposal</li> <li>25 gallons capacity</li> </ul>                                                                                                                                                                           |                    |                                  |                                                                                                                                                                                                                                                                                                                                                                                                                                                                                                                                                                                                                                                                                     |
|               |                                                                                                                                                                                                                                                                                                                                                                                           | Option             | al Equipment                     |                                                                                                                                                                                                                                                                                                                                                                                                                                                                                                                                                                                                                                                                                     |
| Spraybar      | <ul> <li>Brass, slotted nozzles and valves are non-clogging</li> <li>Quick-disconnect allows operator to change spray widths in 4" increments</li> <li>24' full circulating bar, extendable spraybar</li> <li>Two 8' independently controlled, extending sections</li> <li>Two 4' fully circulating hydraulically folding wings</li> <li>Nozzles: spaced 4" center on spraybar</li> </ul> |                    |                                  | <ul> <li>LPG burner, includes 48 gallon LP tank</li> <li>LPG burner with electric ignition, 100% outfire protection and heat limit control</li> <li>Diesel burners with outfire protection and heat limit control</li> <li>Oil heat system, pump, spraybar and sump</li> <li>Emulsion tank hand railing, electric actuated</li> <li>Washdown system with pump and hose, selfwinding hose reel</li> <li>Loading hose, 3" x 15' flexible steel with quick couplers</li> <li>Leading hose, 3" x 15' rubber with quick couplers</li> <li>LED working lights, qty 4</li> <li>Electric overnight heat, 240V single phase</li> <li>GPS Speed Sensor in lieu of Radar Horn Speed</li> </ul> |
|               |                                                                                                                                                                                                                                                                                                                                                                                           |                    |                                  | Sensor - Additional options available, visit LeeBoy.com                                                                                                                                                                                                                                                                                                                                                                                                                                                                                                                                                                                                                             |