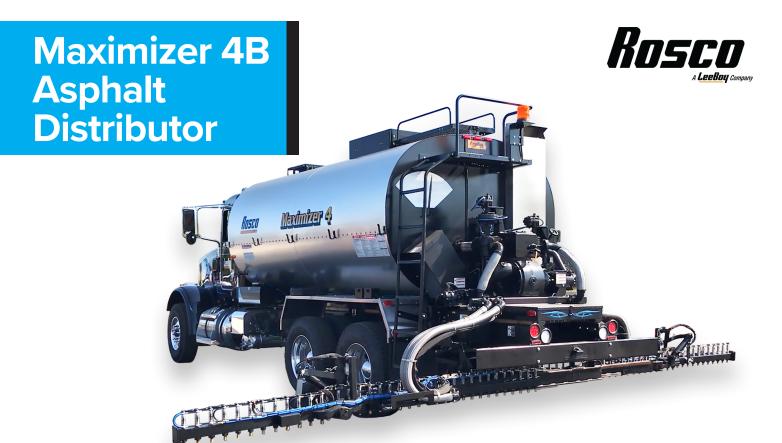

Reach your full potential with the new Rosco
Maximizer 4B. This trusted machine features a 24ft
fully circulating, folding and extending spraybar as
well as the user-friendly attributes you've come to
love in the Rosco Distributor family. In-cab controls
with automatic application rate control ensure
consistent emulsion coverage. The large color
display allows operators to monitor vitals, oversee
width changes and engage the enviro-flush clean out
system. With multiple tank capacities and an array of
options including an oil heating system, each truck
can be customized to fit your exact requirements.

## **Performance Features:**

- 24' Fully Circulating, Folding & Extending Spraybar
- Automatic In-Cab Controls
- Internal Spraybar Valves
- 560 gallons per minute, Viking Asphalt Pump
- Enviro-Flush Clean Out System
- Straight-Line Start and Stop
- Accurate Application Regardless of Spraybar Width or Speed
- 12 Presets for Application Rate
- Speed and Distance Monitoring
- External Controls & Pump Speed Display on Rear Fender