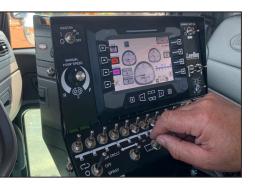

## Maximizer 4B Asphalt Distributor Specifications

| Tank Capacity | - 2,050 gallons to 5,313 gallons  * Gallons listed are maximum tank capacities. Recommended tank capacities may be limited by 1,) Thermal expansion of materials. 2.) Density of materials. 3,] Truck/axle load ratings. For more detail, please contact your local Rosco Sales Representative or Dealer.  Moote all applicable Fodoral DOT requirations.                                 | Operato<br>Control | or's In-Cab<br>s                 | <ul> <li>Plus+1 CAN Bus control and onboard diagnostics</li> <li>7" 800 x 480, high-res color display</li> <li>Automatic application rate control</li> <li>Settings for flow, speed calibration, spraybar width, spraybar on/off control by section</li> <li>Capable of storing up to 12 preset application rates for instant retrieval</li> <li>Readouts include FPM, GPM, total feet sprayed, total gallons sprayed, total sq. yards sprayed, flow and speed calibration, application rate, tank temperature, hour meter, spraybar width</li> <li>Convenient external controls and pump speed display mounted on rear fender</li> </ul>                                           |
|---------------|-------------------------------------------------------------------------------------------------------------------------------------------------------------------------------------------------------------------------------------------------------------------------------------------------------------------------------------------------------------------------------------------|--------------------|----------------------------------|-------------------------------------------------------------------------------------------------------------------------------------------------------------------------------------------------------------------------------------------------------------------------------------------------------------------------------------------------------------------------------------------------------------------------------------------------------------------------------------------------------------------------------------------------------------------------------------------------------------------------------------------------------------------------------------|
| Tank          | <ul> <li>- Meets all applicable Federal DOT regulations</li> <li>- 10 gauge steel shell</li> <li>- 7 gauge steel reinforced, flanged heads</li> <li>- Seams are electrically welded</li> </ul>                                                                                                                                                                                            |                    | Additional Standard<br>Equipment |                                                                                                                                                                                                                                                                                                                                                                                                                                                                                                                                                                                                                                                                                     |
| Insulation    | <ul><li>- 2" rock wool with spacers to prevent<br/>compression</li><li>- Protected by an aluminium jacket</li></ul>                                                                                                                                                                                                                                                                       |                    |                                  |                                                                                                                                                                                                                                                                                                                                                                                                                                                                                                                                                                                                                                                                                     |
| Heat System   | - Two diesel fired burners with electric ignition<br>- 560,000 BTU per burner, per hour capacity                                                                                                                                                                                                                                                                                          |                    |                                  | <ul> <li>Front and rear dial contents gauge</li> <li>4" dial, internal pencil thermometers</li> <li>Sample valve</li> <li>Back up alarm</li> <li>Ladder and platform assembly</li> <li>Rear bumper to protect spraybar</li> </ul>                                                                                                                                                                                                                                                                                                                                                                                                                                                   |
| Asphalt Pump  | - Viking, positive displacement pump<br>- 560 gallon per minute                                                                                                                                                                                                                                                                                                                           |                    |                                  |                                                                                                                                                                                                                                                                                                                                                                                                                                                                                                                                                                                                                                                                                     |
| Clean Out     | <ul> <li>Enviro-flush allows circulation through asphalt<br/>pump, valves, distributing lines and spraybar</li> <li>Material returned to tank for later use or disposal</li> <li>25 gallons capacity</li> </ul>                                                                                                                                                                           |                    |                                  |                                                                                                                                                                                                                                                                                                                                                                                                                                                                                                                                                                                                                                                                                     |
|               |                                                                                                                                                                                                                                                                                                                                                                                           | Option             | al Equipment                     |                                                                                                                                                                                                                                                                                                                                                                                                                                                                                                                                                                                                                                                                                     |
| Spraybar      | <ul> <li>Brass, slotted nozzles and valves are non-clogging</li> <li>Quick-disconnect allows operator to change spray widths in 4" increments</li> <li>24' full circulating bar, extendable spraybar</li> <li>Two 8' independently controlled, extending sections</li> <li>Two 4' fully circulating hydraulically folding wings</li> <li>Nozzles: spaced 4" center on spraybar</li> </ul> |                    |                                  | <ul> <li>LPG burner, includes 48 gallon LP tank</li> <li>LPG burner with electric ignition, 100% outfire protection and heat limit control</li> <li>Diesel burners with outfire protection and heat limit control</li> <li>Oil heat system, pump, spraybar and sump</li> <li>Emulsion tank hand railing, electric actuated</li> <li>Washdown system with pump and hose, selfwinding hose reel</li> <li>Loading hose, 3" x 15' flexible steel with quick couplers</li> <li>Leading hose, 3" x 15' rubber with quick couplers</li> <li>LED working lights, qty 4</li> <li>Electric overnight heat, 240V single phase</li> <li>GPS Speed Sensor in lieu of Radar Horn Speed</li> </ul> |
|               |                                                                                                                                                                                                                                                                                                                                                                                           |                    |                                  | Sensor - Additional options available, visit LeeBoy.com                                                                                                                                                                                                                                                                                                                                                                                                                                                                                                                                                                                                                             |